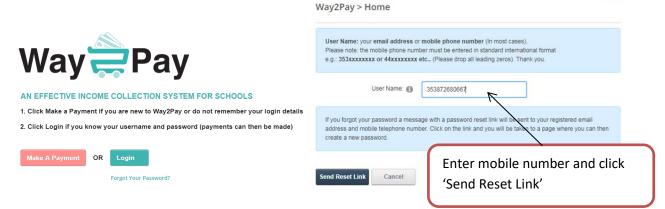

Send me a link to Reset My Password

Step 1. Go to www.way2pay.org and select the "Forgotten Password".

Step 2. Your mobile number and click 'Send Reset Link'