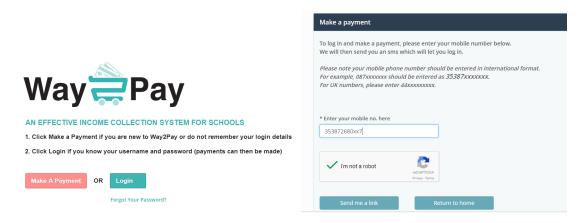

Login box and Reset Password box

1.5 What can I do if I have forgotten my username and/or password

Send me a link to pay Step 1. Go to <u>www.way2pay.org</u> and select the "make a payment".

Step 2. Enter your mobile number and click 'send me a link'

Send me a link to Reset My Password

Step 1. Go to www.way2pay.org and select the "Forgotten Password".

Step 2. Your mobile number and click 'Send Reset Link'