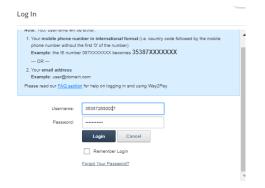

1.4 How to Login to Way2Pay for the first time

Step 1. Go to www.way2pay.org and select the "Login".

Step 2. Enter your mobile number for both "username/ password" options, click "Login". Ensure the number entered is the number your school has on record and it is in 3538xxxxxxx format.

Step 3. When logging in for the first time, the website will redirect to a "password reset page", this will allow you to enter a new password of your choosing. Please include one capital letter and at least one number.

Step 4. Enter your mobile number in the "confirm username" box then enter a new password.

Step 5. When new password is selected, click on "change password".

Step 6. When your password has been reset your parent dashboard will open.

| Log In                                                                                                                                                                                                                              | Way2Pay > Home                                                                                                                                                                                                                                   |
|-------------------------------------------------------------------------------------------------------------------------------------------------------------------------------------------------------------------------------------|--------------------------------------------------------------------------------------------------------------------------------------------------------------------------------------------------------------------------------------------------|
| Note: Your usemame will be either:<br>1. Your mobile phone number in international format (i.e. country code followed by the mobile phone<br>number without the first '0' of the number)<br>Example: the IE number 087XXXXXXX<br>OR | User Name: your email address or mobile phone number (In most cases).<br>Please note: the mobile phone number must be entered in standard international format<br>e.g.; 353xxxxxxxx or 44xxxxxxx etc (Please drop all leading zeros). Thank you. |
| 2. Your email address<br>Example: use(@domain.com<br>Please read our <u>FAQ section</u> for help on logging in and using Way2Pay                                                                                                    | User Name: 🚯                                                                                                                                                                                                                                     |
| Username:                                                                                                                                                                                                                           | If you forgot your password a message with a password reset link will be sent to your registered email<br>address and mobile telephone number. Click on the link and you will be taken to a page where you can then<br>create a new password.    |
| Cancel Cancel Remember Login Forool Your Password2                                                                                                                                                                                  | Send Reset Link Cancel                                                                                                                                                                                                                           |

Login box and Reset Password box

1.5 What can I do if I have forgotten my username and/or password

Send me a link to pay Step 1. Go to <u>www.way2pay.org</u> and select the "make a payment".

Step 2. Enter your mobile number and click 'send me a link'