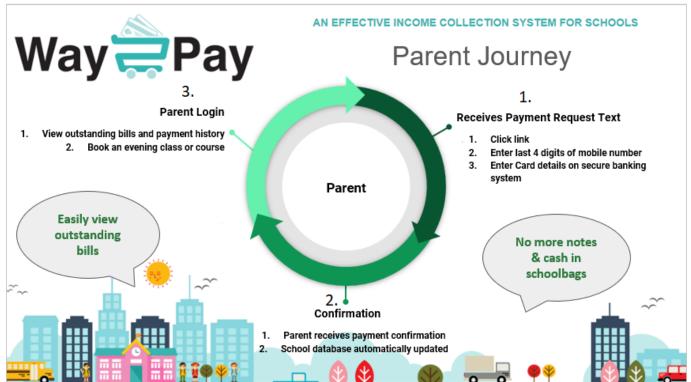

# **1.1 Introduction**

Figure 1: Way2Pay Parent Journey Overview

Way2Pay has been designed to help parents manage school payments from a planning and paying perspective. We offer ultimate convenience, enabling secure on-phone payments without passwords.

- No Registration process school sets up the students and parents
- Paying: most bills are paid without the need to login. Wonderfully convenient, you don't have to remember a password to access Way2Pay. Security confirmation asks you to enter the last 4 digits of your mobile phone number. Each SMS has a unique code linking that bill/invoice to your child.

What to expect: You receive a payment request SMS/text from the school for activity bills. Example: 'student services 2020, please pay €100.00 by clicking on <Link> Thank you.' You simply click on the link to view your own parent dashboard, listing all outstanding bills for your child/children.

- Planning as you can access the system at all times, you can pay for school fees, trips and
  activities at any time. You can also pay by installments over time by editing the amount you
  want to pay off a bill. Many schools will send out payment requests early so that parents have a
  good time to budget.
- If you have more than one child in the same school, you can view, select bills and pay bills for your children all at the same time. If you have more than one school that are on Way2Pay sending you SMS payment links, you can easily switch between each school bill list from a single parent user account.
- You can view your billing/payment history and print off a receipt for any bills paid, at any time of day. No need to request receipts from the school.