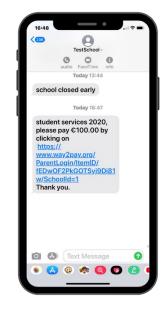

What to expect: You receive a payment request SMS/text from the school for activity bills. Example: 'student services 2020, please pay €100.00 by clicking on <Link> Thank you.' You simply click on the link to view your own parent dashboard, listing all outstanding bills for your child/children.

## 1.3 How to Pay a School Bill on my Phone, 'Pay by Text'

Step 1: You will receive an SMS from your school, click on the link and follow the instructions (see image below).

Step 2: Enter last 4 digits of your mobile phone number.