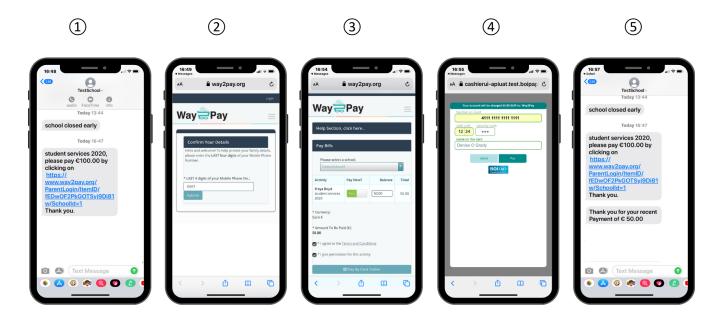

## 1.3 How to Pay a School Bill on my Phone, 'Pay by Text'

Step 1: You will receive an SMS from your school, click on the link and follow the instructions (see image below).

Step 2: Enter last 4 digits of your mobile phone number.

Step 3:

**Choose a bill to pay** – tap the slider from No to Yes to select a bill to pay. You can edit the amount you pay or pay in full.

# Tick Terms & Conditions, give permission for participation, and tap Pay by Card Online

Step 4: Enter your card details on the secure banking gateway. A *Payment Successful* message will show onscreen. Step 5: You will receive a payment receipt by SMS